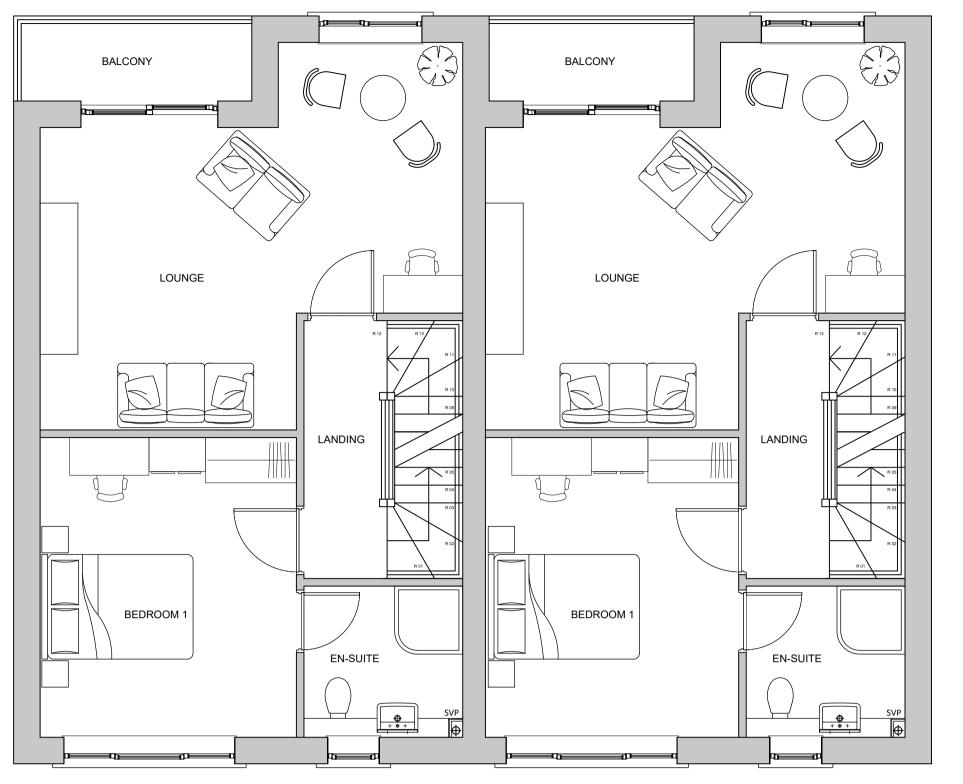

House Type E 4 bed 7 person house @ 126sqm



First Floor Plan



## Ground Floor Plan

| Revision | Date   | Details                                                |
|----------|--------|--------------------------------------------------------|
| А        | May 22 | Amendments to suit comments from Wiggett's sales team. |
| B        | May 22 | Amendments to suit comments from Wiggett's sales team. |
|          |        |                                                        |
|          |        |                                                        |
|          |        |                                                        |
|          |        |                                                        |
|          |        |                                                        |

## nicol thomas

architects project managers